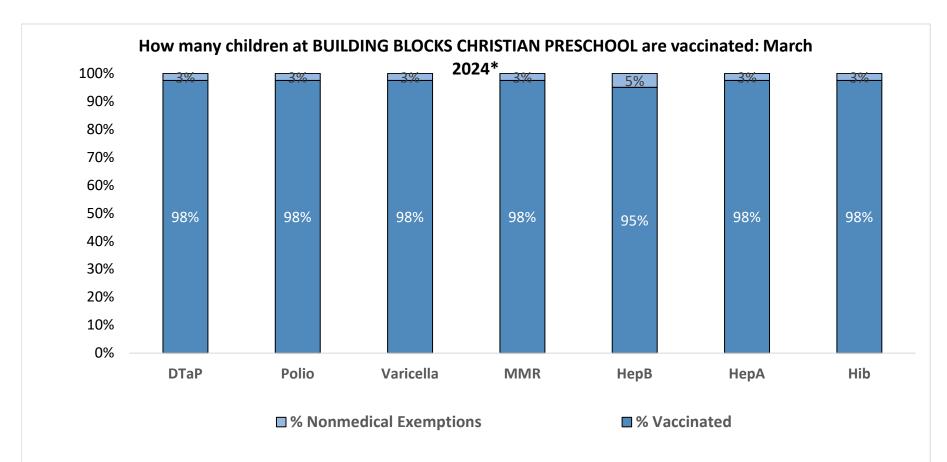

Number of children at the school\*\*:40Percent of children with no immunization or exemption record:0%Percent of children with a medical exemption for one or more vaccine(s):0%

\* These numbers may not total 100% if some children have medical exemptions, or are incomplete or in process with immunizations but do not need an exemption because they are on schedule.

\*\*There is/are also 0 child(ren) enrolled for whom immunizations are not required to be reported because their records are tracked by another site or they attend fewer than 5 days per year.

\*\*There is/are also 0 child(ren) 18 months of age or younger who are not required to be finished with their pre-school vaccines because of their age.